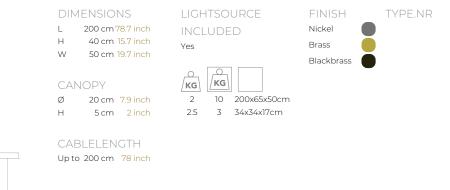

| ТҮРЕ               | Suspension                                |
|--------------------|-------------------------------------------|
| STANDARD           |                                           |
| OPTIONAL           | Rectangular canopy<br>3000K or 3500K led. |
| TRANSFORMER/DRIVER | SCPower KVF-12030-TDW                     |
| DIMMING            | leading and trailing edge                 |

| CLASSIFICATION | UL no<br>IP20 yes  |
|----------------|--------------------|
| ENERGY LABEL   |                    |
| YEAR OF DESIGN | 2001               |
|                | Quasar Holland BV® |