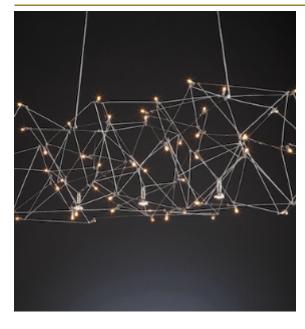

## ABOUT UNIVERSE SUSPENSION by Jan Pauwels

All the stars of the universe captured in one fixture. Random placed E10 light bulbs and tiny metal rods are the only two basic elements of this light fixture. They give the fixture its structure and shape. Every Universe is handmade, the E10 lamps are placed randomly, making every model unique. (see model Cosmos for the version with led circuit boards)